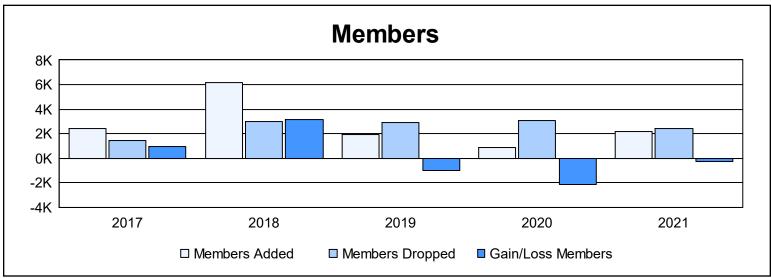

| Year      | New<br>Clubs | Dropped<br>Clubs | Gain/<br>Loss<br>Clubs | New<br>Members | Charter<br>Members | Reinstate<br>Members | Transfer<br>Members | Total<br>Member<br>Added | Total<br>Members<br>Dropped | Gain/<br>Loss<br>Members |
|-----------|--------------|------------------|------------------------|----------------|--------------------|----------------------|---------------------|--------------------------|-----------------------------|--------------------------|
| 2016-2017 | 18           | 0                | 18                     | 1,763          | 491                | 118                  | 39                  | 2,411                    | 1,445                       | 966                      |
| 2017-2018 | 53           | 11               | 42                     | 4,177          | 1,795              | 112                  | 61                  | 6,145                    | 3,026                       | 3,119                    |
| 2018-2019 | 27           | 24               | 3                      | 976            | 726                | 153                  | 70                  | 1,925                    | 2,941                       | -1,016                   |
| 2019-2020 | 4            | 18               | -14                    | 577            | 144                | 132                  | 36                  | 889                      | 3,057                       | -2,168                   |
| 2020-2021 | 38           | 19               | 19                     | 1,071          | 846                | 159                  | 63                  | 2,139                    | 2,392                       | -253                     |
| Average   | 28           | 14               | 14                     | 1,713          | 800                | 135                  | 54                  | 2,702                    | 2,572                       | 130                      |