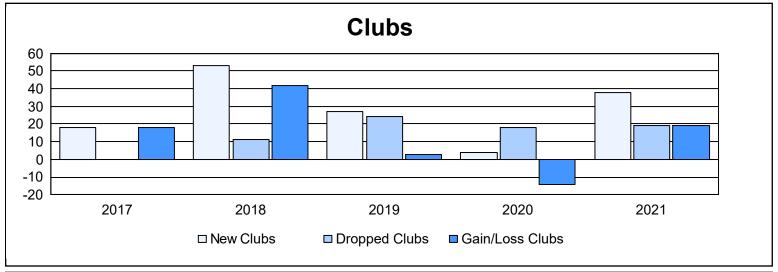

| Year      | New<br>Clubs | Dropped<br>Clubs | Gain/<br>Loss<br>Clubs | New<br>Members | Charter<br>Members | Reinstate<br>Members | Transfer<br>Members | Total<br>Member<br>Added | Total<br>Members<br>Dropped | Gain/<br>Loss<br>Members |
|-----------|--------------|------------------|------------------------|----------------|--------------------|----------------------|---------------------|--------------------------|-----------------------------|--------------------------|
| 2016-2017 | 18           | 0                | 18                     | 1,763          | 491                | 118                  | 39                  | 2,411                    | 1,445                       | 966                      |
| 2017-2018 | 53           | 11               | 42                     | 4,177          | 1,795              | 112                  | 61                  | 6,145                    | 3,026                       | 3,119                    |
| 2018-2019 | 27           | 24               | 3                      | 976            | 726                | 153                  | 70                  | 1,925                    | 2,941                       | -1,016                   |
| 2019-2020 | 4            | 18               | -14                    | 577            | 144                | 132                  | 36                  | 889                      | 3,057                       | -2,168                   |
| 2020-2021 | 38           | 19               | 19                     | 1,071          | 846                | 159                  | 63                  | 2,139                    | 2,392                       | -253                     |
| Average   | 28           | 14               | 14                     | 1,713          | 800                | 135                  | 54                  | 2,702                    | 2,572                       | 130                      |